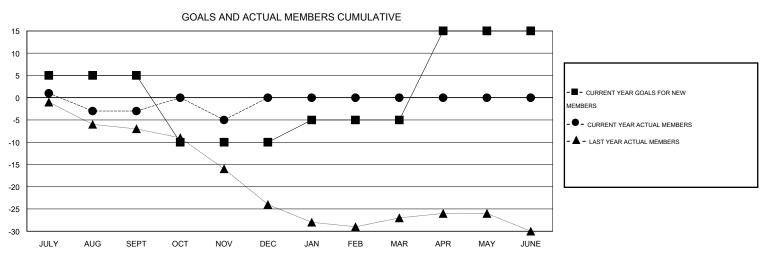

## GMT: Ton Soeters LOCATION ENGLAND GMT CA 4

|               |                  | Clubs            |                  |                  | Members               |                    |                                     |                    |                  |  |
|---------------|------------------|------------------|------------------|------------------|-----------------------|--------------------|-------------------------------------|--------------------|------------------|--|
|               | RESUL            | TS FOR 2016-2017 |                  |                  | RESULTS FOR 2016-2017 |                    |                                     |                    |                  |  |
| QUARTER       | NEW CLUB<br>GOAL | NEW CLUBS        | DROPPED<br>CLUBS | NET<br>GAIN/LOSS | QUARTER               | NEW MEMBER<br>GOAL | CHARTER AND<br>NEW MEMBERS<br>ADDED | DROPPED<br>MEMBERS | NET<br>GAIN/LOSS |  |
| JULY/AUG/SEPT | 0                | 0                | 0                | 0                | JULY/AUG/SEPT         | 5                  | 15                                  | 18                 | -3               |  |
| OCT/NOV/DEC   | 0                | 0                | 0                | 0                | OCT/NOV/DEC           | -15                | 9                                   | 11                 | -2               |  |
| JAN/FEB/MAR   | 0                | 0                | 0                | 0                | JAN/FEB/MAR           | 5                  | 0                                   | 0                  | 0                |  |
| APR/MAY/JUNE  | 1                | 0                | 0                | 0                | APR/MAY/JUNE          | 20                 | 0                                   | 0                  | 0                |  |